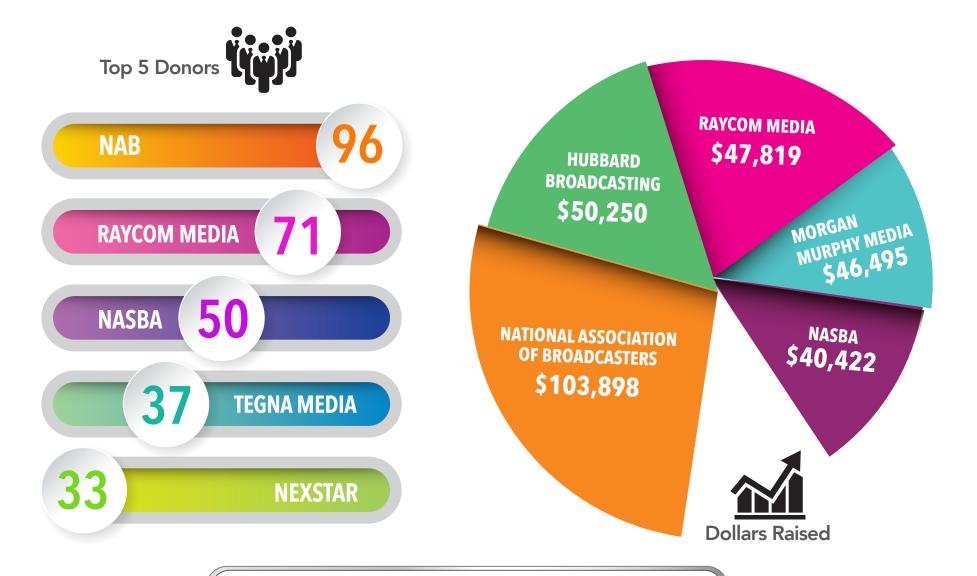

# **MAJOR COMPETITORS**

Raised in 2016 Cycle

### Continuing to increase the size of NABPAC is a top priority.

Broadcasters' growth has been healthy over the last six years, but our competitors are still outraising us by large margins. In an increasingly competitive marketplace, broadcasters' engagement is more important than ever. Supporting NABPAC is the best way to champion candidates and incumbents who stand up for broadcasting.