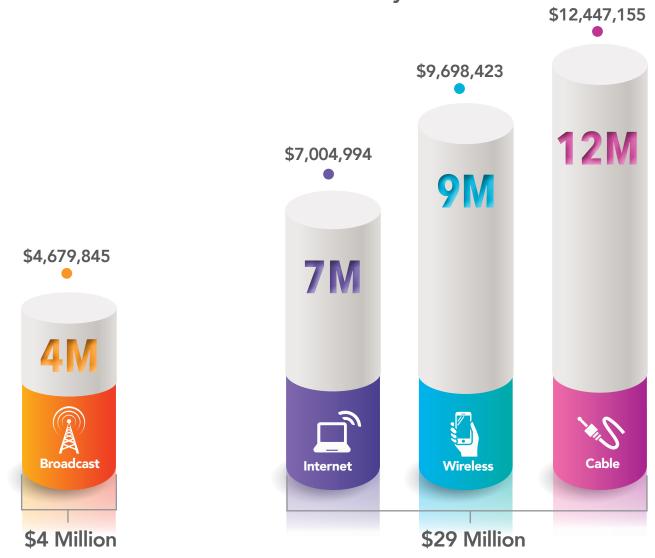

# **MAJOR COMPETITORS**

Raised in 2016 Cycle

### Continuing to increase the size of NABPAC is a top priority.

Broadcasters' growth has been healthy over the last six years, but our competitors are still outraising us by large margins. In an increasingly competitive marketplace, broadcasters' engagement is more important than ever. Supporting NABPAC is the best way to champion candidates and incumbents who stand up for broadcasting.