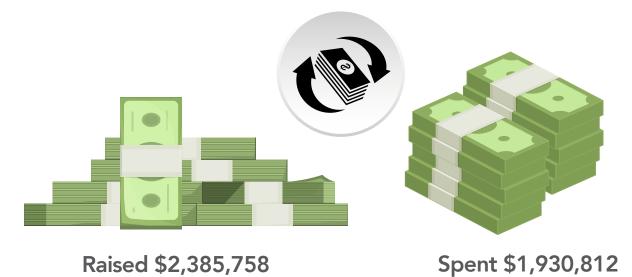

### **BEST YEAR YET**

\$1.2 million raised and 830 donors-the highest totals ever in a calendar year