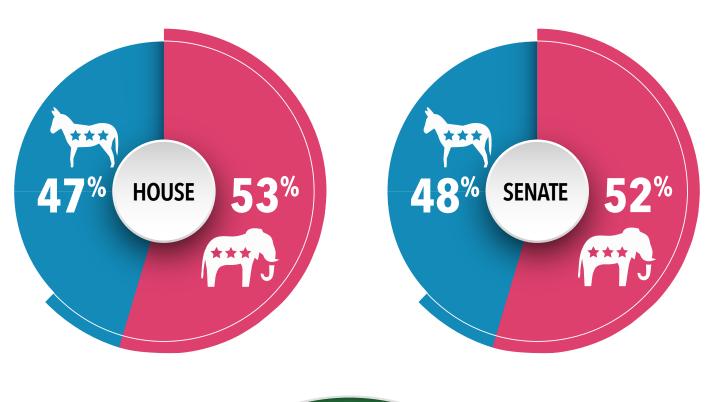

# **MAJOR COMPETITORS**

Raised in 2016 Cycle

### Continuing to increase the size of NABPAC is a top priority.

Broadcasters' growth has been healthy over the last six years, but our competitors are still outraising us by large margins. In an increasingly competitive marketplace, broadcasters' engagement is more important than ever. Supporting NABPAC is the best way to champion candidates and incumbents who stand up for broadcasting.

# **WHO WE SUPPORT**

Funds raised in 2016 cycle

NABPAC is independent and bipartisan. Candidates and incumbents supported by the PAC are evaluated on their merits and their appreciation for the broadcast industry.

# **BIPARTISAN SUPPORT**

292 Total Members of Congress Supported