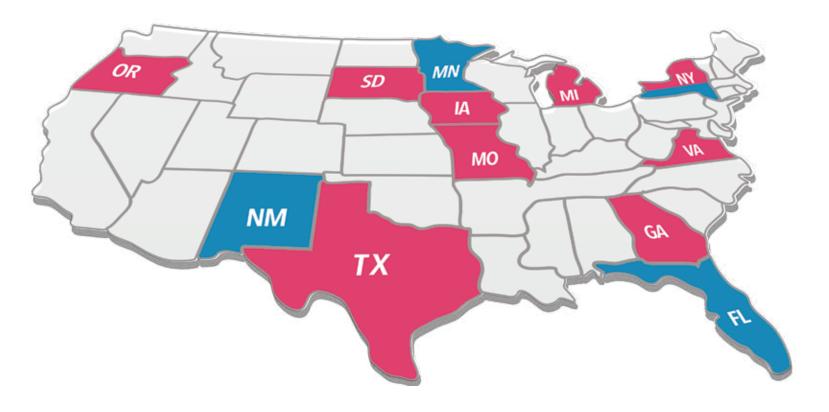

# **IN-STATE EVENTS RAISED OVER \$470,000**

In-state events hosted for members of Congress by local broadcasters raised over \$470,000

TITITITITI

# **MAKE IT LOCAL**

- 14 events hosted around the country
- Money raised at in-state events (\$477,400)

### **2016 State Broadcast Association Executive Underwriters**

Georgia, Illinois, Missouri, Montana, New Mexico, Virginia